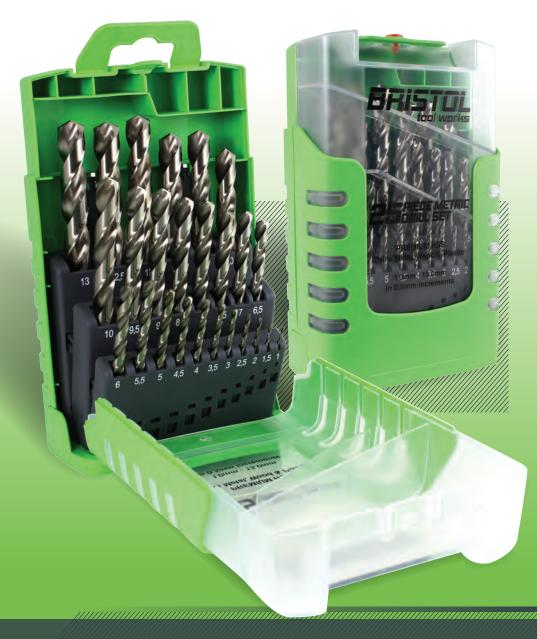

## **25 PIECE METRIC**DRILL SET

Code: BTW25M

- > 1 13mm in 0.5mm increments
- > 5 sets per display
- > Sold in complete displays only

Barcode: 9342386094411