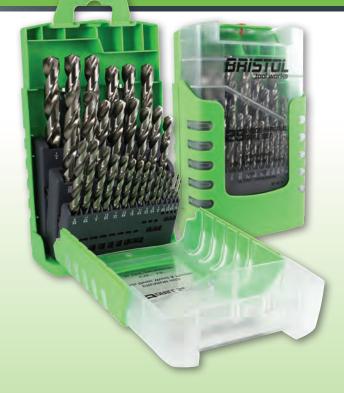

## **25 PIECE METRIC**DRILL SET

Code: BTW25M

- > 1 13mm in 0.5mm increments
- > 5 sets per display
- > Sold in complete displays only

Barcode: 9342386094411