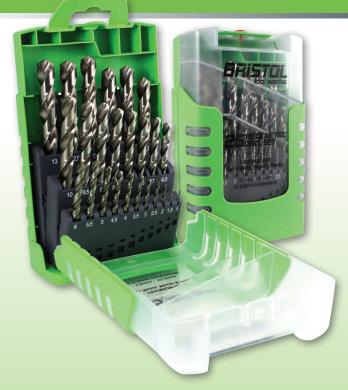

## **25 PIECE METRIC**DRILL SET

Code: BTW25M

- > 1 13mm in 0.5mm increments
- > 5 sets per display
- > Sold in complete displays only

Barcode: 9342386094411