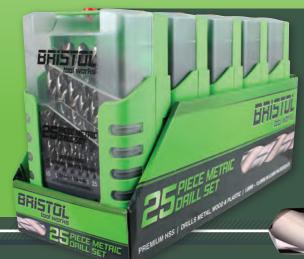

## **25 PIECE METRIC**DRILL SET

Code: BTW25M

- > 1 13mm in 0.5mm increments
- > 5 sets per display
- > Sold in complete displays only

Barcode: 9342386094411